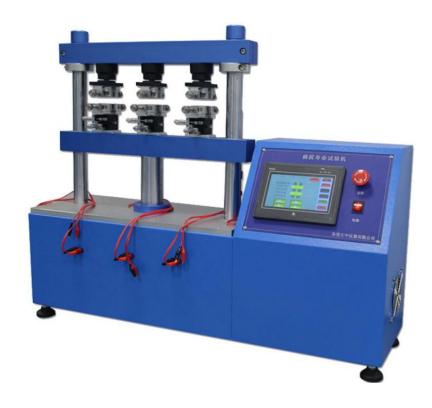

# Introduction

Name: ZL-2802B Vertical Three-Axis Plug-in Life Testing Machine

This machine is widely used and can test the service life of various plug-in parts, usb, charging cables, components and connectors.

This machine is a three-axis plug-in life testing machine. The upper clamp is equipped with a self-seeking device, and the lower clamp is equipped with an XY adjustment device, so that the upper and lower parts of the product are in better contact.

#### Features:

This machine adopts high-end technology - touch screen control

- 1. Test station: 3;
- 2. It adopts mechanical reciprocating design, equipped with motor drive, and the upper and lower compression mechanism adopts linear bearing motion mode, so that the positioning test is accurate and the operation is stable;
- 3. Using touch screen control, the maximum count is 99999999 times;
- 4. Using touch screen control, the speed of the test can be directly set;
- 5. The three groups work together, the operation is simple and the detection is accurate;
- 6. Using low voltage control, safe and reliable.

## [Technical Parameter]

| Control method    | Touch screen control        |
|-------------------|-----------------------------|
| Test speed        | 50-300rpm adjustable        |
| Test times        | 9999999 times               |
| Motor             | Stepper motor               |
| Height adjustment | Manual direct adjustment    |
| Machine size      | 800×400×780mm               |
| Power supply      | 1 ∮ , 220V, 6A or specified |
| Weight            | About 150kg                 |